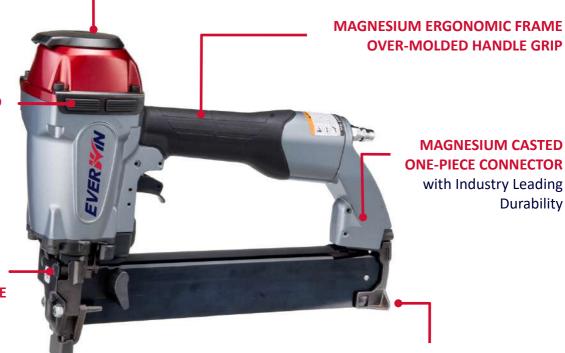

## SPEED, POWER, DURABILITY, ALL IN 1

- 396 IN-LBS OF INDUSTRY LEADING POWER
- WORLD'S TOUGHEST HEAVY-WIRE STAPLER
- HIGH SPEED OPERATION, 15 CYCLES/SECOND

STEEL, ADJUSTABLE HAMMER EXHAUST

**RUBBER PROTECTION PAD** 

Protects Work Surface

DEPTH ADJUST DEVICE FRONT PROTECTION PLATE

**LONG NARROW NOSE** 

Provides Improved Line of Sight

| FASTENER SPECIFICATION |                           |
|------------------------|---------------------------|
| Туре:                  | 16/17 Ga. Medium Crown    |
| Fastener Length:       | 1"-2" (25mm~50mm)         |
| Crown Width            | 7/16" (11.1mm)            |
| Shank Diameter:        | 1.60x1.40mm / 1.45x1.30mm |
| Shank Type:            | Smooth                    |
| Load Capacity:         | 160~180                   |
|                        |                           |

**REAR-JAM CLEARANCE** 

**Tool Durability** 

**INVESTMENT-CASTED PROTECTOR** 

Minimizes Downtime and Maximizes