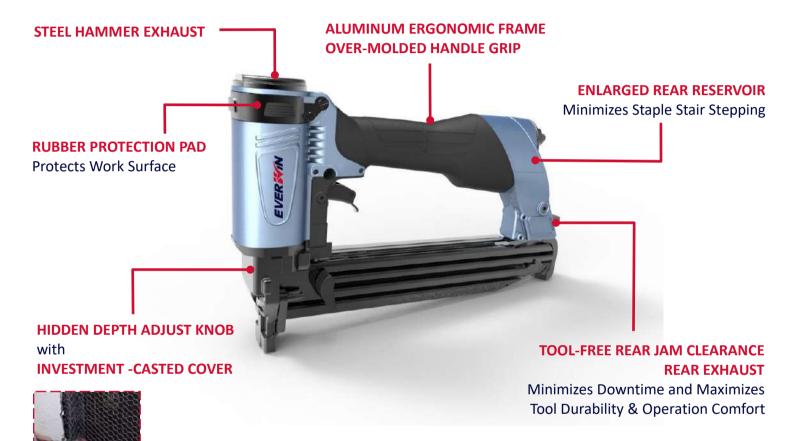

## SPEED, POWER, DURABILITY, ALL IN 1

- ALL METAL HOUSING AND STRUCTURE
- ONE-PIECE ALUMINUM CYLINDER DESIGN
- PNEUMATIC POWER ADJUSTMENT KNOB
- ► HIGH SPEED OPERATION, 15~20 CYCLES/SECOND
- COMPACT ENGINE BOOSTS MANEUVERABILITY
- FULL AUTOMATIC VERSION AVAILABLE (SN412S2A)