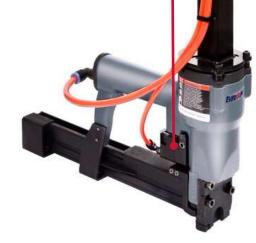

## **RUBBER HANDLE GRIP**

## **STEEL WALKING STICK**

Concentric to Staple Exit Point

| FASTENER SPECIFICATI       | ON                        |
|----------------------------|---------------------------|
| Type:                      | "JK590" Staples           |
| Length:                    | 5/8"~1-1/4" (16~32mm)     |
| Crown Width:               | 15/16" (24mm)             |
| Wire Diameter:             | 0.075"x0.035" (1.9x0.9mm) |
| Load Capacity:             | 100                       |
| <b>TOOL SPECIFICATION</b>  |                           |
| Weight:                    | 9.0lbs (4.11kg)           |
| Height:                    | 33.1" (841mm)             |
| Width:                     | 2.6" (67mm)               |
| Length:                    | 13.8" (352mm)             |
| <b>Operating Pressure:</b> | 70 to 100 PSI (5-7 bars)  |
| Firing mode:               | Trigger Fire              |
| Applications:              | Carton to Wood Stapling   |
|                            | on Hard-to Reach Spots    |
| _                          | ·                         |

PNEUMATICALLY
ACTUATED TRIGGER