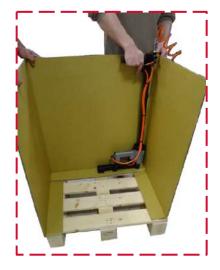

**Walking Stick Carton Stapler** 

## HASSLE - FREE CARTON TO PALLET STAPLING

- EXTENDED WALKING STICK FOR HARD-TO-REACH SPOTS
- DRIVING DEPTH ADJUSTABLE TO PENETRATE PALLET

WITHOUT DAMAGING CARTON