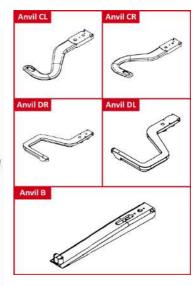

## INDUSTRIAL CARTON STAPLING SOLUTION

- HIGH SPEED OPERATION
   DURABLE FOR PROFESSIONAL USE
- CURVED ANVILS AVAILABLE FOR VARIOUS APPLICATIONS

ROBUST GRAVITY CASTED
FRAME for Extended Tool
Life

**POWERFUL SHUTTLE BLADE** 

for Pre-Compression prior to and during Operation

AIR-FLOW ADJUST PORT

To to

Standard Equipped

CR / CL / DR / DL / B
Type Anvils Available

SPECIAL-TREATED CLINCH PLATE

for Maximum Durability

**6" x 1" HIGH THROAT** Provides