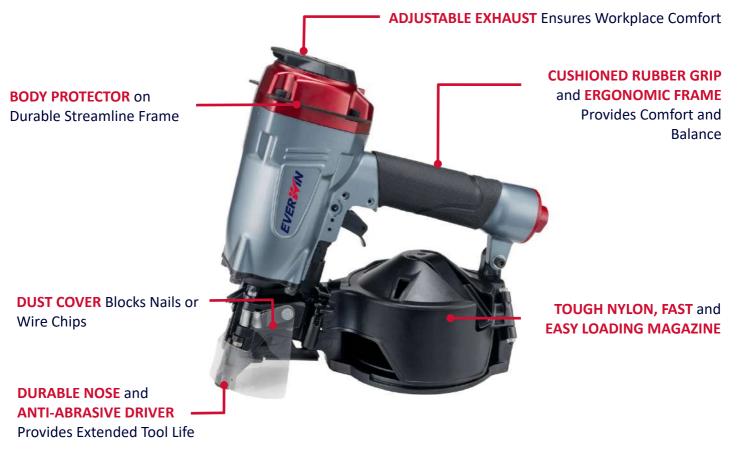

## THE ONLY TRUE 50MM INDUSTRIAL NAILER

• 420 IN-LBS. OF DRIVING FORCE

- SHOOTS BOTH FLAT & CONICAL COILS
- HIGH SPEED OPERATION, 15 SHOTS/SECOND

**GEARED FOR PALLET AND CRATE PRODUCTION** 

| FASTENER SPECIFICATION |                                |
|------------------------|--------------------------------|
| Collation:             | 15° Wire/Plastic Collated      |
| Fastener Lengths:      | 25~50 mm (1"~2")               |
| Shank Dia.:            | $\Phi$ 2.1~2.5mm (.083"~.099") |
| Head Dia.:             | $\Phi$ 5.2~5.6mm (.202"~.220") |
| Shank Type:            | Smooth, Screw, Ring            |
| Load Capacity:         | 400 (Wire Welded)              |
|                        | 200 (Plastic Collated)         |

| TOOL SPECIFICATION  |                                                          |
|---------------------|----------------------------------------------------------|
| Weight:             | 4.4lbs. (2.0kg)                                          |
| Height:             | 10.6" (271mm)                                            |
| Width:              | 4.9" (126mm)                                             |
| Length:             | 9.6" (246mm)                                             |
| Operating pressure: | 70 to 120 PSI (5-8 bars)                                 |
| Firing mode:        | Contact Fire                                             |
| Applications:       | Sheathing, Furring, Siding,<br>Wooden Fencing, Subfloors |