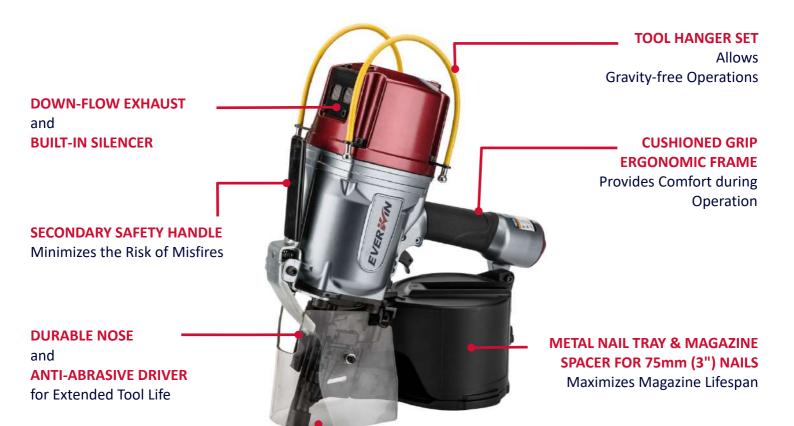

## HEAVY DUTY TOOL FOR HEAVY DUTY JOBS

- APPROVED BY CHEP CORPORATE
- ROBUST DESIGN FOR PROVEN DURABILITY

HIGH SPEED OPERATION

**TOP POWER FOR HARD WOOD APPLICATIONS** 



**3MM NOSE SHROUD** Blocks Nails or Wire Chips Air Consumption- 11.3 CFM Noise Level dBA @ 90psi--Sound Pressure: 109.3 -Sound Power: 112.3

| FASTENER SPECIFICATION |                           |
|------------------------|---------------------------|
| Collation:             | 15° Wire Collated         |
| Fastener Lengths:      | 65~100 mm (2-1/2"~4")     |
| Shank Diameter:        | 2.5~3.3mm (0.099"~0.131") |
| Head Diameter:         | 6.5~7.5mm (0.256"~0.295") |
| Shank Type:            | Smooth, Screw, Ring       |
| Load Capacity:         | 200-300                   |

| TOOL SPECIFICATION  |                          |
|---------------------|--------------------------|
| Weight:             | 13lbs. (5.9kgs)          |
| Height:             | 16.4" (417mm)            |
| Width: