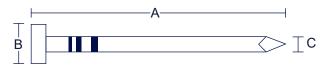

## Precision nailing technology

| FASTENER SPECS   |                                                                       |
|------------------|-----------------------------------------------------------------------|
| Туре             | 15° Wire & Plastic Collated Nails                                     |
| Loading Capacity | 150~300                                                               |
| А                | 50~90mm (2"~3-1/2")                                                   |
| В                | 6.5~7.7mm (0.256"~0.303")                                             |
| С                | Wire : 2.5~3.8mm(0.099"~0.148")<br>Plastic : 2.5~2.9mm(0.099"~0.113") |