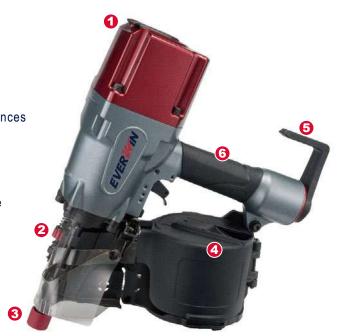

## **TOOL FEATURES**

- 1. Steel exhaust cover.
- 2. Tool-free depth adjust.
- 3. Precision nailing technology minimizes driver mark occurrences and maximizes line of sight in operation.
- 4. Robust nylon magazine with industry leading durability.
- 5. Robust rafter hook engineered composite material.
- 6. Magnesium ergonomic frame provides mobility and balance during operation.
- · Industry leading power-weight ratio.
- · Rapid cycling valve, 15 cycles/second.
- · Two trigger options available : SCN90L-ST (sequential) / SCN90L-CT (contact)