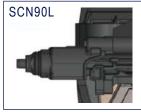

## Precision nailing technology

| FASTENER SPECS   |                                                                       |
|------------------|-----------------------------------------------------------------------|
| Туре             | 15° Wire & Plastic Collated Nails                                     |
| Loading Capacity | 150~300                                                               |
| А                | 50~90mm (2"~3-1/2")                                                   |
| В                | 6.5~7.7mm (0.256"~0.303")                                             |
| С                | Wire : 2.5~3.8mm(0.099"~0.148")<br>Plastic : 2.5~2.9mm(0.099"~0.113") |