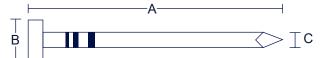

## **FASTENER SPECS**

| Туре             | 15° Wire Collated Nails |
|------------------|-------------------------|
| Loading Capacity | 215                     |
| A                | 70~90mm (2-3/4"~3-1/2") |
| В                | 8.6mm (0.339")          |
| С                | 3.5mm (0.138")          |
| L                | •                       |