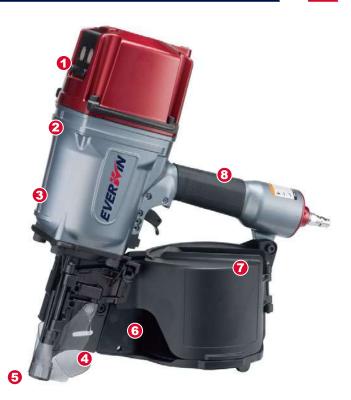

## **TOOL FEATURES**

- 1. Down-flow exhaust and built-in silencer.
- 2. Down-flow exhaust and built-in silencer.
- 3. Body protector on durable streamline frame.
- 4. Dust cover blocks nails or wire chips.
- Durable nose and anti-abrasive driver provides extended tool life.
- 6. Metal nail tray, most durable in the industry
- 7. Tough nylon, fast and easy loading magazine.
- 8. Cushioned rubber grip and ergonomic frame provides comfort and balance.
- · High speed operation.
- Two trigger options available : PN100EAPL-ST (sequential) / PN100EAPL-CT (contact)