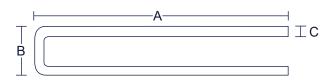

| FASTENER SPECS   |                              |
|------------------|------------------------------|
| Туре             | 18 GA. Atro 110              |
| Loading Capacity | 200                          |
| А                | 12~25mm (1/2"~1")            |
| В                | 13.1mm (1/2")                |
| С                | 0.6 x 1.6mm (0.02" x 0.062") |