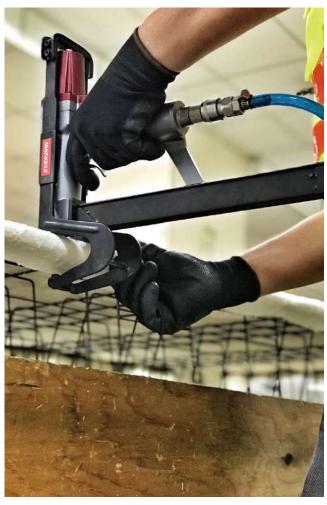

| TOOL SPECS         |                                          |
|--------------------|------------------------------------------|
| Weight             | 2.1 kgs (4.6 lbs)                        |
| Height             | 300mm (11.8")                            |
| Width              | 70mm (2.7")                              |
| Length             | 350mm (13.8")                            |
| Operating Pressure | 5-6 bar (70-85 psi)                      |
| Applications       | Choir Mats, Car Seats, Mattress Assembly |