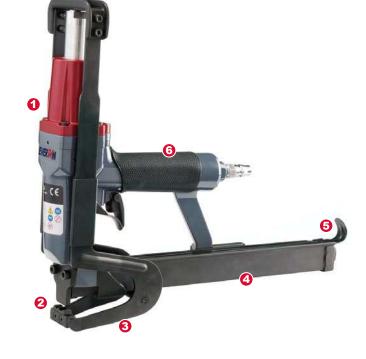

## **TOOL FEATURES**

- 1. Robust gravity casted gun body for extended tool life.
- 2. Special treated "jaw " for durability.
- 3. Wide mouth opening with deep clinch for feasible use.
- 4. Extended and easy loading magazine.
- 5. Trigger safety switch.
- Cushioned rubber grip and ergonomic frame design provide comfort and balance during operation
- · High speed operation.
- · Durable for professional use.
- · Applicable for machine mounted use.