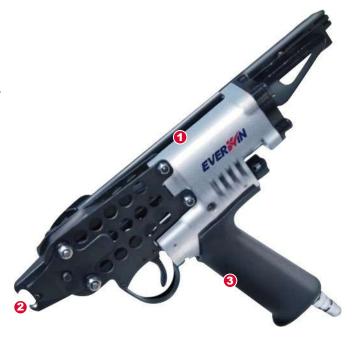

## **TOOL FEATURES**

- 1. Robust gravity-casted engine pneumatic piston return design.
- 2. Hardened clinch teeth for clinch consistency & tool longevity.
- 3. Ergonomic rubber handle grip.
- · All metal construction.
- · Pneumatic piston return minimizes cycle time.
- · 2 nose lengths available.
- · Adjustable for left or right handed operation.