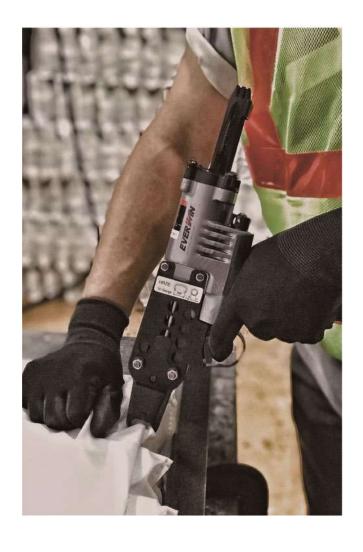

| TOOL SPECS         |                                                                  |
|--------------------|------------------------------------------------------------------|
| Weight             | 1.29 kgs (2.9 lbs)                                               |
| Height             | 189mm (7.4")                                                     |
| Width              | 89mm (3.5")                                                      |
| Length             | 335mm (13.2")                                                    |
| Operating Pressure | 5.9~7.9 bar (85~115 psi )                                        |
| Applications       | Bag Closure, Bedding, Automotive Seating,<br>Wire Cages, Fencing |