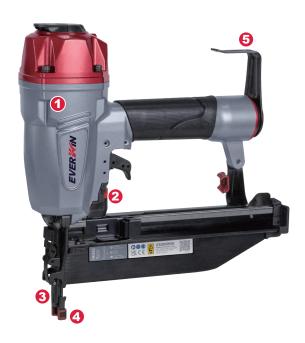

## **TOOL FEATURES**

- 1. High production industrial design.
- 2. Tool free depth of drive adjustment.
- 3. Patented precision nail guidance for better finishes.
- 4. Rear wrap safety for line of sight and durability.
- 5. Adjustable steel belt hook.