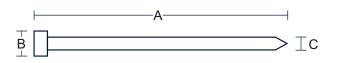

| FASTENER SPECS   |                             |
|------------------|-----------------------------|
| Туре             | 16 Gauge Finish Nails       |
| Loading Capacity | 100                         |
| А                | 32~65mm (1-1/4" ~ 2-1/2")   |
| В                | 2.8mm (0.11")               |
| С                | 1.6mmx1.4mm (0.062"x0.055") |