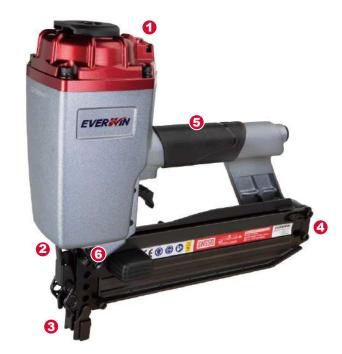

## **TOOL FEATURES**

- 1. 360° adjustable exhaust cover.
- 2. Tool free jam clearance.
- 3. Industrial grade bolted depth adjustment.
- 4. 3 step loading magazine.
- Heavy duty gravity aluminum casted engine with rubber handle grip.
- 6. Angled nose bolts.
- · High speed operation, 10 cycles/second.
- · 567 in-lbs of industry leading power.
- $\cdot$  Two trigger options available :