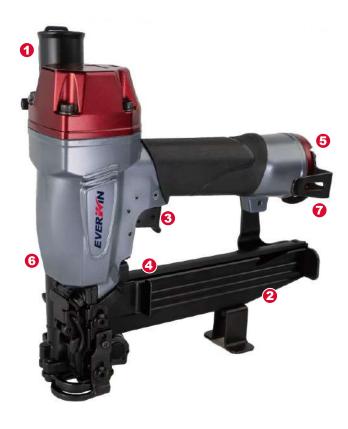

## **TOOL FEATURES**

- 1. Bypass rapid-loader cap magazine.
- 2. Aluminum extruded magazine with steel back cover.
- 3. Pinch-free ergonomic trigger.
- 4. Nail indicator as reminder for reload.
- 5. Rear exhaust design.
- 6. Industrial type tool free jam clearance.
- 7. Metal belt hook.
- · In-house cap production.
- · Fast cycle time sinks up to 6 staples/caps per second.
- · 30% more compact than bulky spool-type cap tools.
- · Oil-free engine.
- · Two trigger options available :