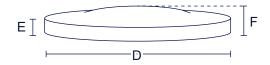

8.6mm (5/16")

1.00 x 1.25mm (0.039" x 0.049")

| BUTTON CAP SPECS |                              |
|------------------|------------------------------|
| Туре             | EVERWIN/BOSTITCH/DEWALT Caps |
| D                | 25mm (1")                    |
| E                | 2mm (0.09")                  |
| F                | 3mm (0.12")                  |