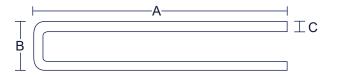

FS9240BC-ST (sequential) / FS9240BC-CT (contact)

| TAGTENER OF EGG  |                          |  |
|------------------|--------------------------|--|
| Туре             | 18 GA. 92 Series Staples |  |
| Loading Capacity | 100                      |  |
| A                | 16~40mmm (5/8"~1-9/16")  |  |

8.6mm (5/16")

1.00 x 1.25mm (0.039" x 0.049")

| BUTTON CAP SPECS |                              |
|------------------|------------------------------|
| Туре             | EVERWIN/BOSTITCH/DEWALT Caps |
| D                | 25mm (1")                    |
| E                | 2mm (0.09")                  |
| F                | 3mm (0.12")                  |